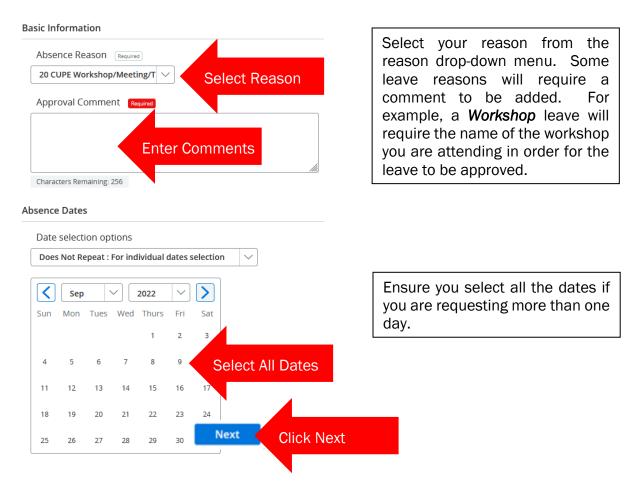

# **Employee Absences**

1. To create a new absence click Create Absence

# 2. Enter Leave request information:

### 3. Customize leave details