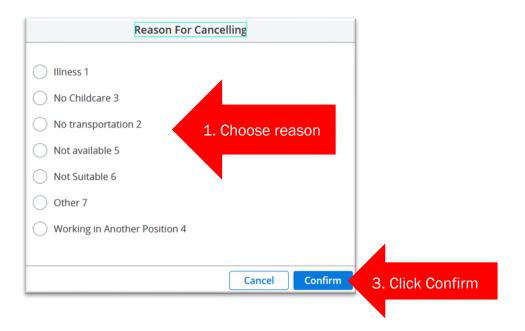

# 6. Cancel out of an Assignment

There may be times when you are no longer able to work an accepted job. to cancel out of an assignment, click the job arrow on the assignment, then click *Cancel Job* 

| <b>T</b> 1 016 | Mon - Fri<br>10/17/20<br>10/21/20 | 08:30                  |                                 |                                | Educational Assistant | Skeena Middle School |
|----------------|-----------------------------------|------------------------|---------------------------------|--------------------------------|-----------------------|----------------------|
| Status         |                                   | Weekly Schedule        |                                 | 10/17/2022 - 10/21/2022        | Address & Phone       | Instructions         |
| Approval Pendi | ing                               | Monday                 | Full Day                        | 08:30 AM - 03:30 PM            | 2 3411 Munroe St      |                      |
|                |                                   | Friday                 | Full Day                        | 08:30 AM - 03:30 PM            | Terrace BC V8G3C1     | Cancel Job           |
|                |                                   | Location Announceme    | nt                              |                                | (250) 635-9136        |                      |
|                | Thank you for accepting a posi    |                        | ting a position at Skeena Mido  | dle School. We are a nut free  |                       |                      |
|                |                                   | building - please refr | ain from bringing such food i   | tems to school today. We are   |                       |                      |
|                |                                   |                        |                                 | se check in at the office upon |                       |                      |
|                |                                   | -                      | eive any special instructions a |                                |                       |                      |
|                |                                   | period begins at 8:49  | iam; lunch is 11:37am to 12:1   | 7pm; dismissal is 3:05pm.      |                       |                      |

# You will need to choose a reason for the cancellation, then click Confirm