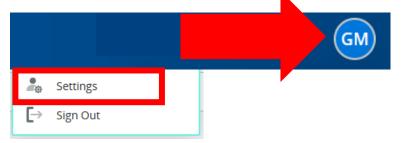

# Substitute Profiles

Substitute profiles can be accessed by clicking your initials in the top-right corner:

1. Review your settings

This will allow you to change your password or telephone PIN, review your information including your CALLBACK NUMBER, which the system will call to offer you work. Select *Personal* from the menu: