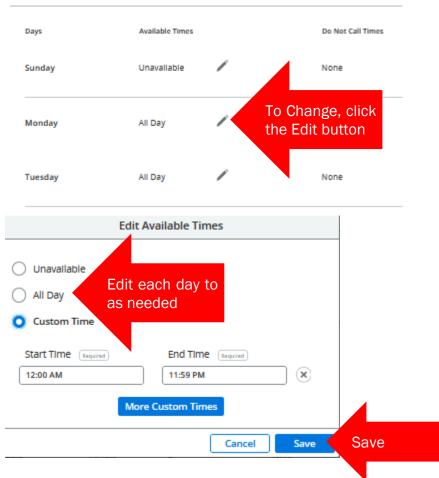

# 2. Setting your Schedule

As an on-call employee, your schedule is set to being available for full working days, Monday to Friday. If your availability differs, you can set your schedule so the system will only call you for work on days/times you are available to work. Start by selecting *Schedule* from the menu: