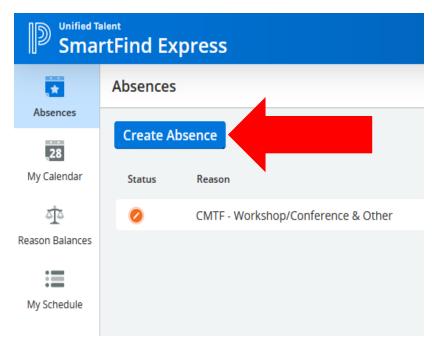

|            |
|                                                |                      |            |
| Password Edit Password                         | PIN (Phone Password) | Edit PIN   |
| Password Edit Password                         | PIN (Phone Password) | Edit PIN   |
|                                                |                      | Edit PIN   |
| •••••                                          |                      | Edit PIN   |
| •••••                                          |                      | Edit PIN   |
| Address                                        |                      | Edit PIN   |
| •••••<br>Address<br>District Code (Mobile App) |                      | Edit PIN   |

# **Employee Absences**

1. To create a new absence click Create Absence



# 2. Enter Leave request information:



### 3. Customize leave details



#### 4. Leave Approval

If you leave type requires approval, your leave must be approved by your Principal and/or Human Resources. Once your leave is approved it will be displayed with a green check mark on your home page:

|                 | elent<br>rtFind Exp | press                            |                                           |
|-----------------|---------------------|----------------------------------|-------------------------------------------|
|                 | Absences            |                                  |                                           |
| Absences        | Create Ab           | isence                           |                                           |
| My Calendar