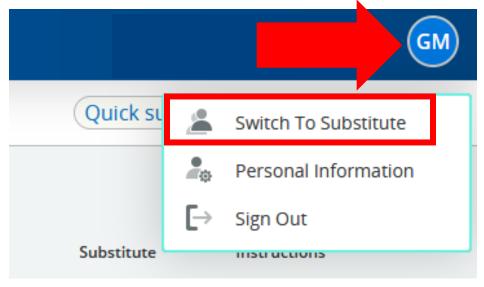

If you are also a substitute employee, you can view your substitute page by clicking on your initials, then selecting "Switch to Substitute Profile" from the drop-down menu.

# Substitute Profiles

Substitute profiles can be accessed by clicking your initials in the top-right corner:

1. Review your settings

This will allow you to change your password or telephone PIN, review your information including your CALLBACK NUMBER, which the system will call to offer you work. Select *Personal* from the menu: