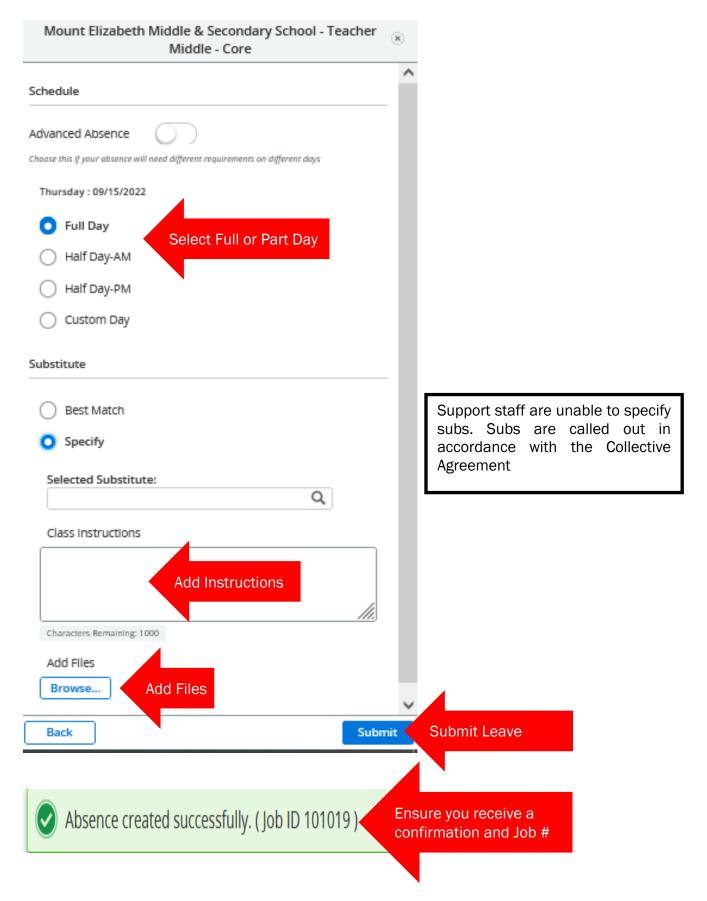

### 3. Customize leave details

#### 4. Leave Approval

If you leave type requires approval, your leave must be approved by your Principal and/or Human Resources. Once your leave is approved it will be displayed with a green check mark on your home page: